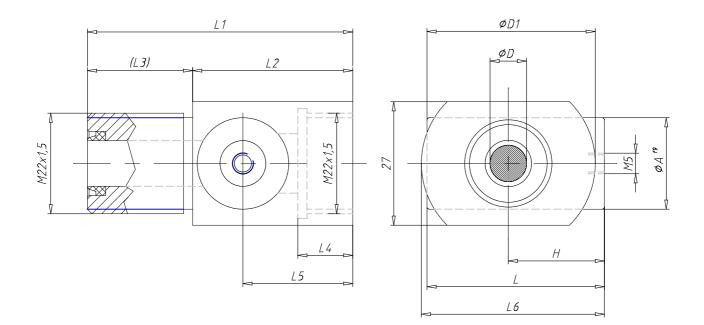

## DIMENSIONS

| (       |      |
|---------|------|
| D (mm)  | 10   |
| A (mm)  | 20.0 |
| D1 (mm) | 38.0 |
| D2 (mm) | 0    |
| D3 (mm) | 0    |
| G       | G1/8 |
| H (mm)  | 21.0 |
| L (mm)  | 40   |
| L1 (mm) | 58   |
| L2 (mm) | 35   |
| L3 (mm) | 23   |
| L4 (mm) | 12   |
| L5 (mm) | 24   |
| L6 (mm) | 40.0 |
| L7 (mm) | 0.0  |
| L8 (mm) | 0    |
| М       | -    |
| H1 (mm) | 0.0  |
| Z       | -    |
|         |      |