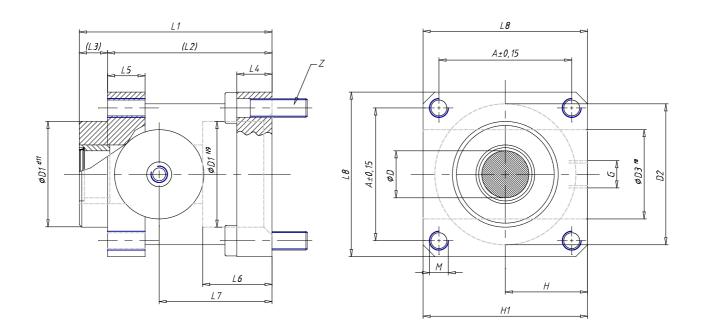

## DIMENSIONS

| ſ       |        |
|---------|--------|
| D (mm)  | 25     |
| A (mm)  | 89.0   |
| D1 (mm) | 55.0   |
| D2 (mm) | 100    |
| D3 (mm) | 58     |
| G       | G1/8   |
| H (mm)  | 58.0   |
| L (mm)  | 0      |
| L1 (mm) | 115    |
| L2 (mm) | 100    |
| L3 (mm) | 15     |
| L4 (mm) | 18     |
| L5 (mm) | 20     |
| L6 (mm) | 39.0   |
| L7 (mm) | 69.0   |
| L8 (mm) | 105    |
| М       | M10    |
| H1 (mm) | 110.5  |
| Z       | M10x35 |
|         |        |