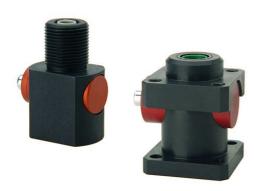

## Rod Lock - Series RL

Product code: RLC-41-125

Datasheet creation date: 07/03/2025 16:05

Check the most updated document online 3 click here

## Rod Lock - Series RL

Product code: RLC-41-125