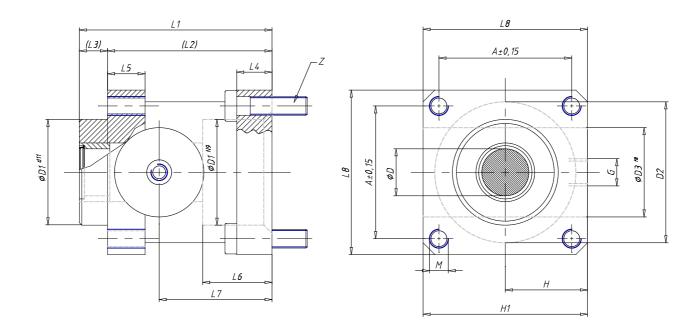

## DIMENSIONS

| D (mm)  | 32     |
|---------|--------|
| A (mm)  | 110.0  |
| D1 (mm) | 60.0   |
| D2 (mm) | 130    |
| D3 (mm) | 65     |
| G       | G1/8   |
| H (mm)  | 80.0   |
| L (mm)  | 0      |
| L1 (mm) | 167    |
| L2 (mm) | 122    |
| L3 (mm) | 45     |
| L4 (mm) | 22     |
| L5 (mm) | 30     |
| L6 (mm) | 51.0   |
| L7 (mm) | 86.5   |
| L8 (mm) | 140    |
| M       | M12    |
| H1 (mm) | 150.0  |
| Z       | m12x40 |