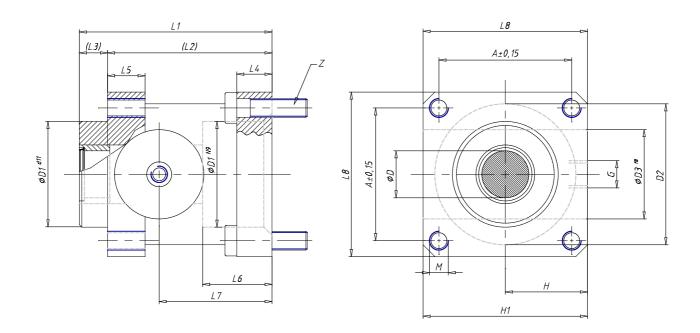

## DIMENSIONS

| D (mm)  | 12    |
|---------|-------|
| A (mm)  | 32.5  |
| D1 (mm) | 30.5  |
| D2 (mm) | 35    |
| D3 (mm) | 25    |
| G       | G1/8  |
| H (mm)  | 25.5  |
| L (mm)  | 0     |
| L1 (mm) | 58    |
| L2 (mm) | 48    |
| L3 (mm) | 10    |
| L4 (mm) | 8     |
| L5 (mm) | 13    |
| L6 (mm) | 20.5  |
| L7 (mm) | 34.0  |
| L8 (mm) | 45    |
| M       | M6    |
| H1 (mm) | 46.5  |
| Z       | M6x20 |