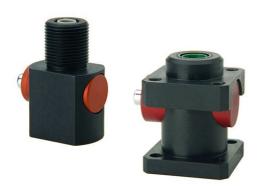

## Rod Lock - Series RL

Product code: RLC-41-32

Datasheet creation date: 07/03/2025 16:05

Check the most updated document online 3 click here

## Rod Lock - Series RL

Product code: RLC-41-32