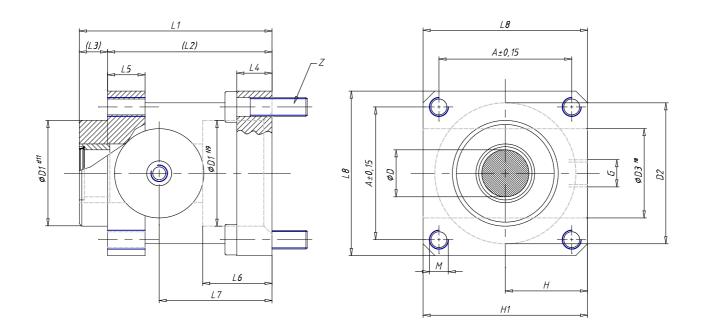

## DIMENSIONS

| D (mm)  | 16    |
|---------|-------|
| A (mm)  | 38.0  |
| D1 (mm) | 35.0  |
| D2 (mm) | 40    |
| D3 (mm) | 28    |
| G       | G1/8  |
| H (mm)  | 30.0  |
| L (mm)  | 0     |
| L1 (mm) | 65    |
| L2 (mm) | 55    |
| L3 (mm) | 10    |
| L4 (mm) | 8     |
| L5 (mm) | 13    |
| L6 (mm) | 22.5  |
| L7 (mm) | 38.0  |
| L8 (mm) | 50    |
| м       | M6    |
| H1 (mm) | 53.0  |
| Z       | M6x20 |