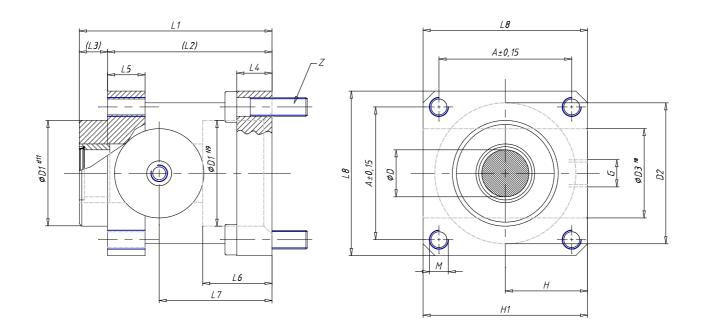

## DIMENSIONS

| D (mm)  | 20    |
|---------|-------|
| A (mm)  | 46.5  |
| D1 (mm) | 40.0  |
| D2 (mm) | 50    |
| D3 (mm) | 35    |
| G       | G1/8  |
| H (mm)  | 36.0  |
| L (mm)  | 0     |
| L1 (mm) | 82    |
| L2 (mm) | 70    |
| L3 (mm) | 12    |
| L4 (mm) | 15    |
| L5 (mm) | 16    |
| L6 (mm) | 29.5  |
| L7 (mm) | 48.0  |
| L8 (mm) | 60    |
| м       | M8    |
| H1 (mm) | 64.0  |
| Z       | M8x30 |