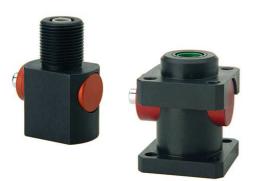

## **Rod Lock - Series RL**

Product code: RLC-41-63

Datasheet creation date: 07/03/2025 16:06

Check the most updated document online 🖄 <u>click here</u>

## **Rod Lock - Series RL**

Product code: RLC-41-63