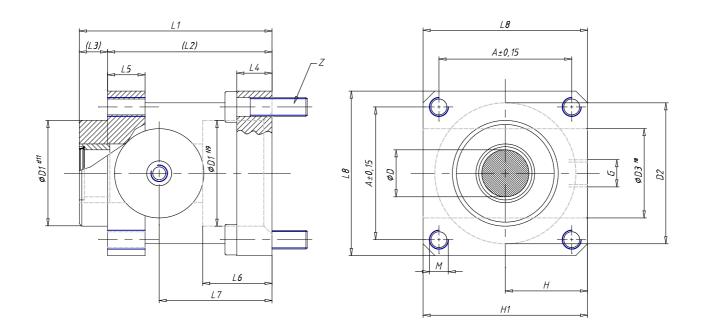

## DIMENSIONS

| D (mm)  | 20    |
|---------|-------|
| A (mm)  | 56.5  |
| D1 (mm) | 45.0  |
| D2 (mm) | 60    |
| D3 (mm) | 38    |
| G       | G1/8  |
| H (mm)  | 40.0  |
| L (mm)  | 0     |
| L1 (mm) | 82    |
| L2 (mm) | 70    |
| L3 (mm) | 12    |
| L4 (mm) | 15    |
| L5 (mm) | 16    |
| L6 (mm) | 29.5  |
| L7 (mm) | 49.5  |
| L8 (mm) | 70    |
| Μ       | M8    |
| H1 (mm) | 75.0  |
| Z       | M8x30 |