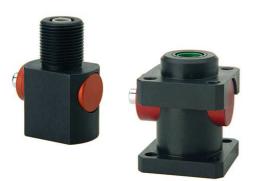

## **Rod Lock - Series RL**

Product code: RLC-41-80

Datasheet creation date: 07/03/2025 16:06

Check the most updated document online 🖄 <u>click here</u>

## **Rod Lock - Series RL**

Product code: RLC-41-80