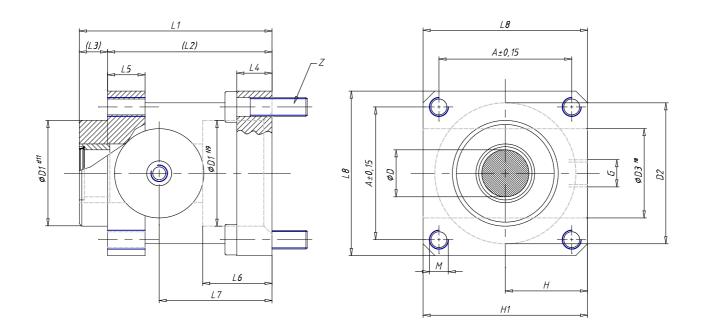

## DIMENSIONS

| D (mm)  | 25     |
|---------|--------|
| A (mm)  | 72.0   |
| D1 (mm) | 45.0   |
| D2 (mm) | 80     |
| D3 (mm) | 48     |
| G       | G1/8   |
| H (mm)  | 50.0   |
| L (mm)  | 0      |
| L1 (mm) | 110    |
| L2 (mm) | 90     |
| L3 (mm) | 20     |
| L4 (mm) | 18     |
| L5 (mm) | 20     |
| L6 (mm) | 35.0   |
| L7 (mm) | 61.0   |
| L8 (mm) | 90     |
| м       | M10    |
| H1 (mm) | 95.0   |
| Z       | M10x35 |