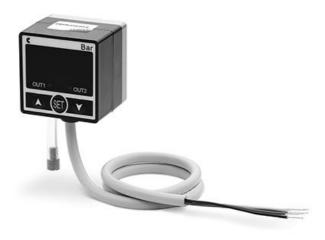

## Series SWCN - Vacuum/Pressure switch

Product code: SWCN-P10-P3-2

Datasheet creation date: 10/03/2025 02:39

Check the most updated document online 🖄 <u>click here</u>

## Series SWCN - Vacuum/Pressure switch

Product code: SWCN-P10-P3-2