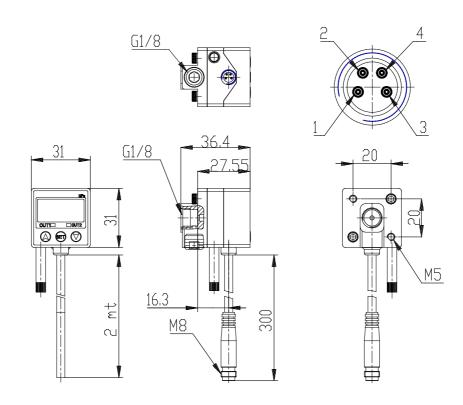

## DIMENSIONS

| Mod.                        | SWCN                         |
|-----------------------------|------------------------------|
| Measuring range             | P10 = from 0 bar to 10 bar   |
| Type of electric connection | P3 = n° 2 PNP outputs + n° 1 |
|                             | analogue output 1 - 5 V DC   |
| Electrical Connection       | 2 = cable 2 meters           |