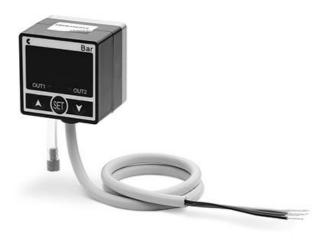

## Series SWCN - Vacuum/Pressure switch

Product code: SWCN-P10-P4-2

Datasheet creation date: 10/03/2025 02:39

Check the most updated document online 3 click here

## Series SWCN - Vacuum/Pressure switch

Product code: SWCN-P10-P4-2