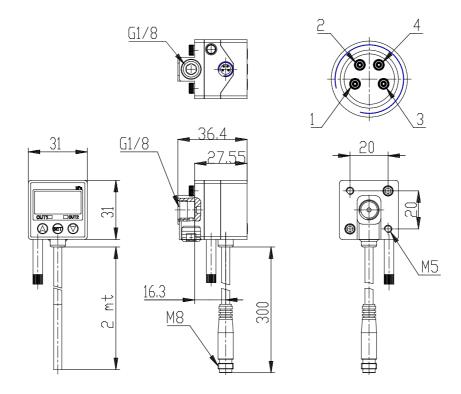

## **DIMENSIONS**

| Mod.                        | SWCN                       |
|-----------------------------|----------------------------|
| Measuring range             | P10 = from 0 bar to 10 bar |
| Type of electric connection | P4 = n° 2 PNP outputs      |
| Electrical Connection       | 2 = cable 2 meters         |