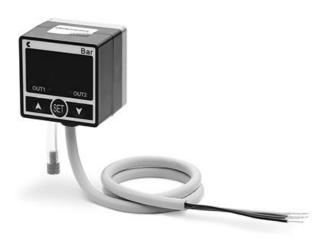

## Series SWCN - Vacuum/Pressure switch

Product code: SWCN-P10-P4-M

Datasheet creation date: 10/03/2025 02:39

Check the most updated document online 3 click here

## Series SWCN - Vacuum/Pressure switch

Product code: SWCN-P10-P4-M