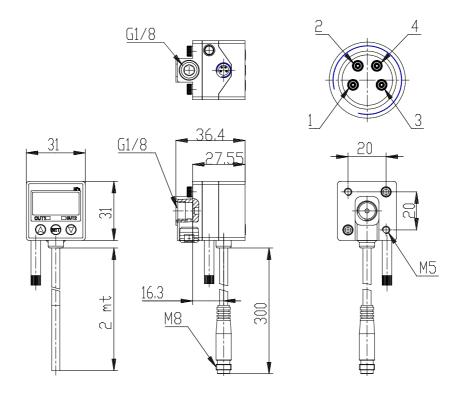

## **DIMENSIONS**

| Mod.                        | SWCN                       |
|-----------------------------|----------------------------|
| Measuring range             | P10 = from 0 bar to 10 bar |
| Type of electric connection | P4 = n° 2 PNP outputs      |
| Electrical Connection       | M = M8 4 Pin connector     |