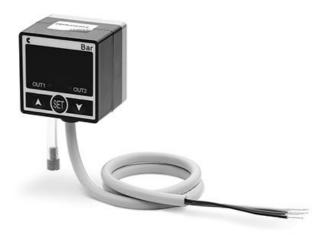

## Series SWCN - Vacuum/Pressure switch

Product code: SWCN-V01-P3-2

Datasheet creation date: 10/03/2025 02:39

Check the most updated document online 🖄 <u>click here</u>

## Series SWCN - Vacuum/Pressure switch

Product code: SWCN-V01-P3-2