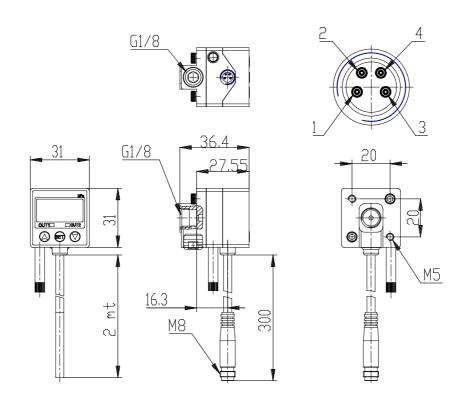

## DIMENSIONS

| Mod.                        | SWCN                         |
|-----------------------------|------------------------------|
| Measuring range             | V01 = from -1 bar to 1 bar   |
| Type of electric connection | P3 = n° 2 PNP outputs + n° 1 |
|                             | analogue output 1 - 5 V DC   |
| Electrical Connection       | 2 = cable 2 meters           |