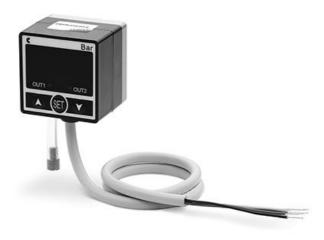

## Series SWCN - Vacuum/Pressure switch

Product code: SWCN-V01-P4-2

Datasheet creation date: 10/03/2025 02:39

Check the most updated document online 🖄 <u>click here</u>

## Series SWCN - Vacuum/Pressure switch

Product code: SWCN-V01-P4-2