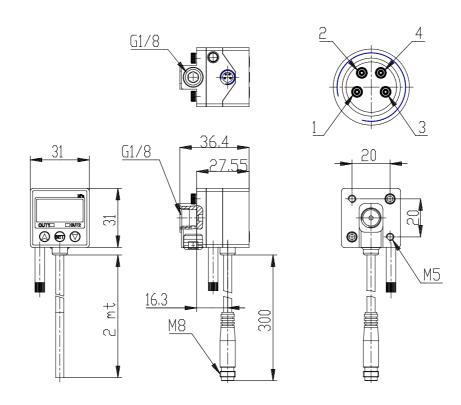

## DIMENSIONS

| Mod.                        | SWCN                       |
|-----------------------------|----------------------------|
| Measuring range             | V01 = from -1 bar to 1 bar |
| Type of electric connection | P4 = n° 2 PNP outputs      |
| Electrical Connection       | 2 = cable 2 meters         |