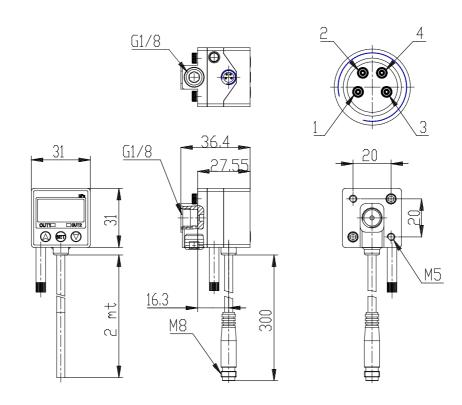

## DIMENSIONS

| Mod.                        | SWCN                       |
|-----------------------------|----------------------------|
| Measuring range             | V01 = from -1 bar to 1 bar |
| Type of electric connection | P4 = n° 2 PNP outputs      |
| Electrical Connection       | M = M8 4 Pin connector     |