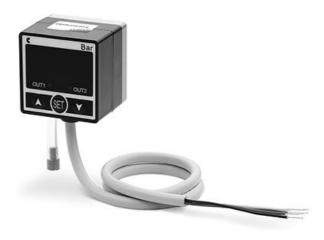

## Series SWCN - Vacuum/Pressure switch

Product code: SWCN-V01-P4-M

Datasheet creation date: 10/03/2025 02:39

Check the most updated document online 🖄 <u>click here</u>

## Series SWCN - Vacuum/Pressure switch

Product code: SWCN-V01-P4-M