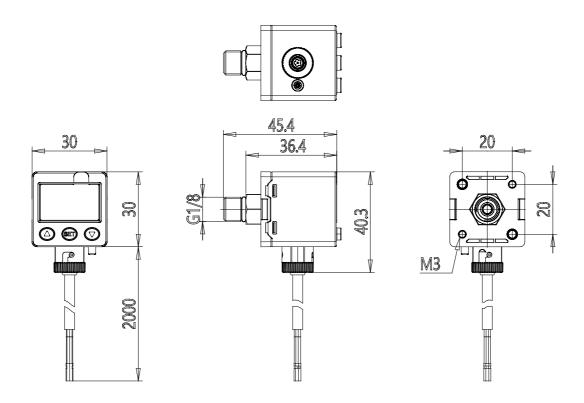

## **DIMENSIONS**

| Mod.                        | SWCN                         |
|-----------------------------|------------------------------|
| Measuring range             | V01 = from -1 bar to 1 bar   |
| Type of electric connection | P6 = n° 2 PNP outputs + n° 1 |
|                             | analogue output 4-20mA       |
| Electrical Connection       | 2 = cable 2 meters           |