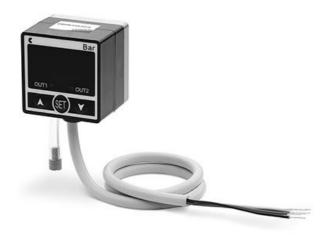

## Series SWCN - Vacuum/Pressure switch

Product code: SWCN-V01-P6-2

Datasheet creation date: 10/03/2025 02:39

Check the most updated document online 3 click here

## Series SWCN - Vacuum/Pressure switch

Product code: SWCN-V01-P6-2