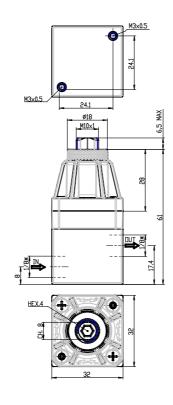

# Pressure microregulators - Series TC

Product code: TC1-R41-1/8-V-OX1

### DIMENSIONS

| Series               | ТС                                                           |
|----------------------|--------------------------------------------------------------|
| SIZE                 | 1                                                            |
| Regulator            | R                                                            |
| WORKING PRESSURE     | 4=0-4 bar                                                    |
| TYPE OF CONSTRUCTION | 1 = without relieving                                        |
| PORTS                | 1/8 = G1/8                                                   |
| SEALING              | V= FKM                                                       |
| VERSIONS             | OX1 = for oxygen (non-volatile residue lower than 550 mg/m²) |
|                      |                                                              |