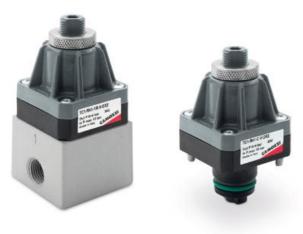

# Pressure microregulators - Series TC

Product code: TC1-R41-1/8-V-OX1

### TECHNICAL DATA

| Series               | тс                                                           |
|----------------------|--------------------------------------------------------------|
| SIZE                 | 1                                                            |
| Regulator            | R                                                            |
| WORKING PRESSURE     | 4=0-4 bar                                                    |
| TYPE OF CONSTRUCTION | 1 = without relieving                                        |
| PORTS                | 1/8 = G1/8                                                   |
| SEALING              | V= FKM                                                       |
| VERSIONS             | OX1 = for oxygen (non-volatile residue lower than 550 mg/m²) |