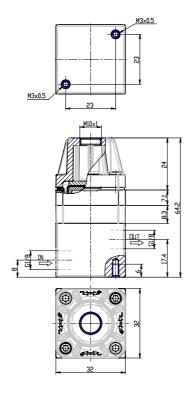

## DIMENSIONS

| Series         | TC                                         |
|----------------|--------------------------------------------|
| Size           | 1                                          |
| Туре           | V                                          |
| Construction   | 36= pneumatic command                      |
| Thread port    | 1/8= G1/8                                  |
| Seals material | V = FKM                                    |
| Version        | OX2 = for oxygen (non-volatile residue <33 |
|                | mg / m2)                                   |