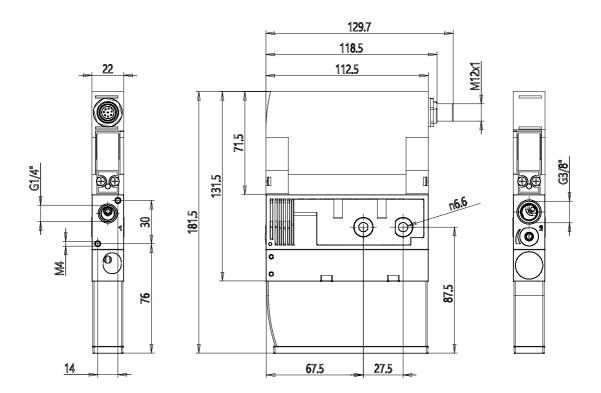

## DIMENSIONS

| Norrio (1/mm)                         | 2.0     |
|---------------------------------------|---------|
| Nozzle Ø (mm)                         | 2.0     |
| Degree of discharge (%)               | 85      |
| Max suction capacity ((I/min))        | 140     |
| Max suction capacity ((m³/h))         | 8.4     |
| Consumption ((I/min))                 | 180     |
| Consumption ((m³/h))                  | 11.7    |
| Exhaust consumption ((m³/h))          | 200     |
| Noise in suction ([db(A)])            | 65      |
| Noise in mantaining ([db(A)])         | 75      |
| Working pressure (bar)                | 4 - 7   |
| Int diameter compressed air tube (mm) | 6       |
| Int diameter for vacuum tube (mm)     | 8       |
| Delta temperature (°C)                | 0 / 50° |
| L (mm)                                | 84      |
| L1 (mm)                               | 105     |