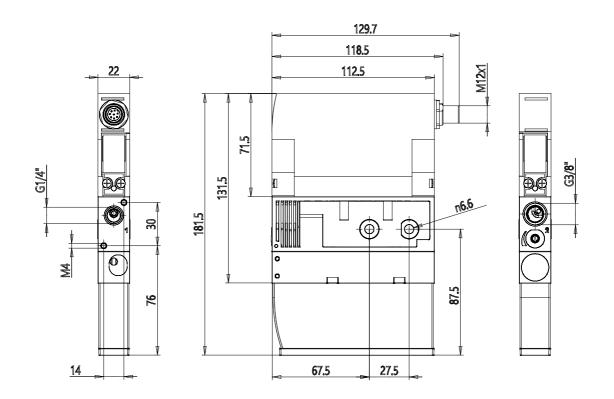

## DIMENSIONS

| Nozzle Ø (mm)                             | 2.0     |
|-------------------------------------------|---------|
| Degree of discharge (%)                   | 85      |
| Max suction capacity ((I/min))            | 140     |
| Max suction capacity ((m³/h))             | 8.4     |
| Consumption ((I/min))                     | 180     |
| Consumption ((m³/h))                      | 11.7    |
| Exhaust consumption ((m <sup>3</sup> /h)) | 200     |
| Noise in suction ([db(A)])                | 65      |
| Noise in mantaining ([db(A)])             | 75      |
| Working pressure (bar)                    | 4 - 7   |
| Int diameter compressed air tube (mm)     | 6       |
| Int diameter for vacuum tube (mm)         | 8       |
| Delta temperature (°C)                    | 0 / 50° |
| L (mm)                                    | 84      |
| L1 (mm)                                   | 105     |