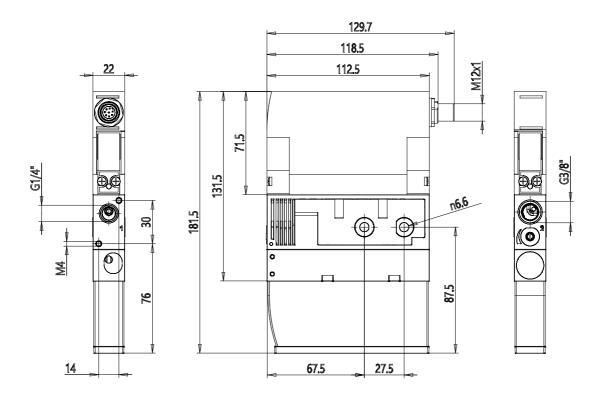

## DIMENSIONS

| Nozzle Ø (mm)                         | 2.5     |
|---------------------------------------|---------|
| Degree of discharge (%)               | 85      |
| Max suction capacity ((I/min))        | 195     |
| Max suction capacity ((m³/h))         | 11.7    |
| Consumption ((I/min))                 | 290     |
| Consumption ((m³/h))                  | 17.4    |
| Exhaust consumption ((m³/h))          | 200     |
| Noise in suction ([db(A)])            | 75      |
| Noise in mantaining ([db(A)])         | 78      |
| Working pressure (bar)                | 4 - 7   |
| Int diameter compressed air tube (mm) | 8       |
| Int diameter for vacuum tube (mm)     | 9       |
| Delta temperature (°C)                | 0 / 50° |
| L (mm)                                | 93      |
| L1 (mm)                               | 106     |