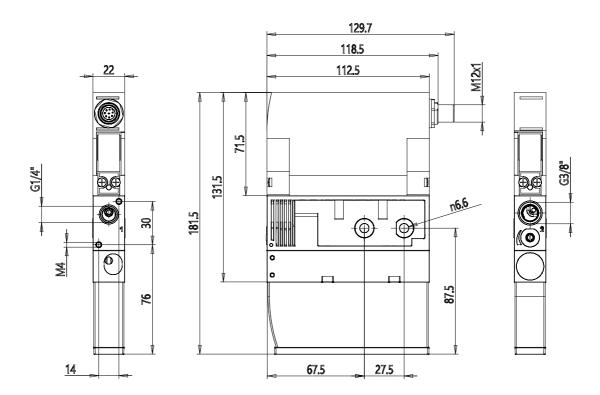

## DIMENSIONS

| Nozzle Ø (mm)                         | 2.5     |
|---------------------------------------|---------|
| Degree of discharge (%)               | 85      |
| Max suction capacity ((I/min))        | 195     |
| Max suction capacity ((m³/h))         | 11.7    |
| Consumption ((I/min))                 | 290     |
| Consumption ((m³/h))                  | 17.4    |
| Exhaust consumption ((m³/h))          | 200     |
| Noise in suction ([db(A)])            | 75      |
| Noise in mantaining ([db(A)])         | 78      |
| Working pressure (bar)                | 4 - 7   |
| Int diameter compressed air tube (mm) | 8       |
| Int diameter for vacuum tube (mm)     | 9       |
| Delta temperature (°C)                | 0 / 50° |
| L (mm)                                | 93      |
| L1 (mm)                               | 106     |