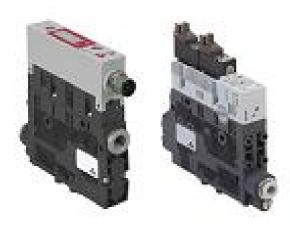

## **Compact ejectors - Series VES**

Product code: VES-10NC-I

## TECHNICAL DATA

| Series                  | VES                                     |
|-------------------------|-----------------------------------------|
| Venturi nozzle diameter | 10 = 1.0 mm                             |
| Valve type              | NC = without vacuum at rest position    |
| Version                 | I = saving of compressed air + I/O LINK |

# Compact ejectors - Series VES

Product code: VES-10NC-I