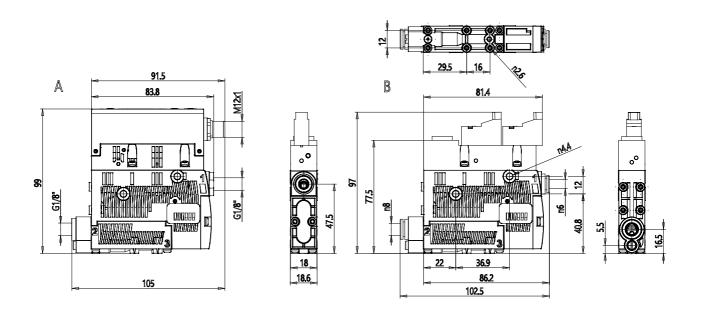

### DIMENSIONS

| Nozzle Ø (mm)                         | 1.0     |
|---------------------------------------|---------|
| Degree of discharge (%)               | 85      |
| Max suction capacity ((I/min))        | 36.0    |
| Consumption ((I/min))                 | 46      |
| Exhaust consumption ((m³/h))          | 7.2     |
| Noise in suction ([db(A)])            | 61      |
| Noise in mantaining ([db(A)])         | 75      |
| Working pressure (bar)                | 3 - 6   |
| Int diameter compressed air tube (mm) | 4       |
| Int diameter for vacuum tube (mm)     | 4       |
| Delta temperature (°C)                | 0 / 50° |
| L (mm)                                | 84      |
| L1 (mm)                               | 105     |