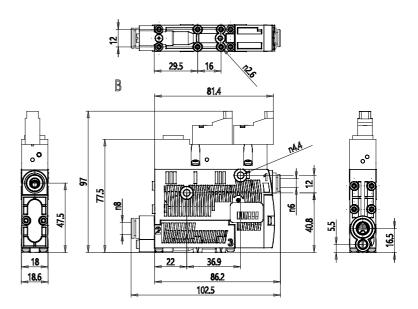

## **DIMENSIONS**

| Nozzle Ø (mm)                         | 1.0     |
|---------------------------------------|---------|
| Degree of discharge (%)               | 85      |
| Max suction capacity ((I/min))        | 36.0    |
| Consumption ((I/min))                 | 46      |
| Exhaust consumption ((m³/h))          | 7.2     |
| Noise in suction ([db(A)])            | 61      |
| Noise in mantaining ([db(A)])         | 75      |
| Working pressure (bar)                | 3 - 6   |
| Int diameter compressed air tube (mm) | 4       |
| Int diameter for vacuum tube (mm)     | 4       |
| Delta temperature (°C)                | 0 / 50° |
| L (mm)                                | 84      |
| L1 (mm)                               | 105     |