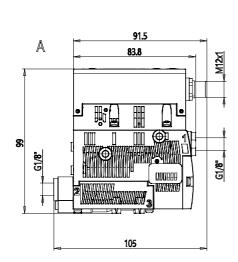

## **DIMENSIONS**

| Nozzle Ø (mm)                         | 1.0     |
|---------------------------------------|---------|
| Degree of discharge (%)               | 85      |
| Max suction capacity ((I/min))        | 36.0    |
| Consumption ((I/min))                 | 46      |
| Exhaust consumption ((m³/h))          | 7.2     |
| Noise in suction ([db(A)])            | 61      |
| Noise in mantaining ([db(A)])         | 75      |
| Working pressure (bar)                | 3 - 6   |
| Int diameter compressed air tube (mm) | 4       |
| Int diameter for vacuum tube (mm)     | 4       |
| Delta temperature (°C)                | 0 / 50° |
| L (mm)                                | 84      |
| L1 (mm)                               | 105     |