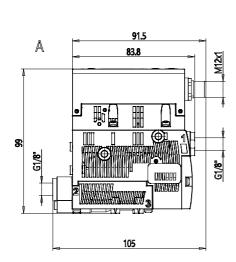

## DIMENSIONS

| Nozzle Ø (mm)                         | 1.0     |
|---------------------------------------|---------|
| Degree of discharge (%)               | 85      |
| Max suction capacity ((I/min))        | 36.0    |
| Consumption ((I/min))                 | 46      |
| Exhaust consumption ((m³/h))          | 7.2     |
| Noise in suction ([db(A)])            | 61      |
| Noise in mantaining ([db(A)])         | 75      |
| Working pressure (bar)                | 3 - 6   |
| Int diameter compressed air tube (mm) | 4       |
| Int diameter for vacuum tube (mm)     | 4       |
| Delta temperature (°C)                | 0 / 50° |
| L (mm)                                | 84      |
| L1 (mm)                               | 105     |