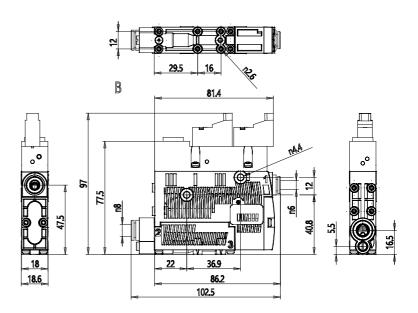

## DIMENSIONS

| Nozzle Ø (mm)                         | 1.0     |
|---------------------------------------|---------|
| Degree of discharge (%)               | 85      |
| Max suction capacity ((I/min))        | 36.0    |
| Consumption ((I/min))                 | 46      |
| Exhaust consumption ((m³/h))          | 7.2     |
| Noise in suction ([db(A)])            | 61      |
| Noise in mantaining ([db(A)])         | 75      |
| Working pressure (bar)                | 3 - 6   |
| Int diameter compressed air tube (mm) | 4       |
| Int diameter for vacuum tube (mm)     | 4       |
| Delta temperature (°C)                | 0 / 50° |
| L (mm)                                | 84      |
| L1 (mm)                               | 105     |