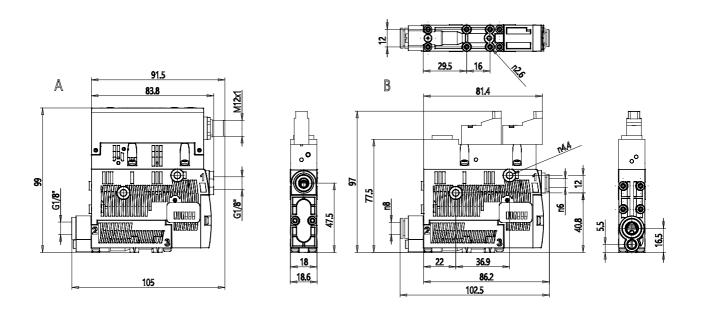

#### DIMENSIONS

| Nozzle Ø (mm)                             | 1.5     |
|-------------------------------------------|---------|
| Degree of discharge (%)                   | 85      |
| Max suction capacity ((I/min))            | 65.5    |
| Consumption ((I/min))                     | 98      |
| Exhaust consumption ((m <sup>3</sup> /h)) | 7.2     |
| Noise in suction ([db(A)])                | 65      |
| Noise in mantaining ([db(A)])             | 77      |
| Working pressure (bar)                    | 3 - 6   |
| Int diameter compressed air tube (mm)     | 4       |
| Int diameter for vacuum tube (mm)         | 6       |
| Delta temperature (°C)                    | 0 / 50° |
| L (mm)                                    | 93      |
| L1 (mm)                                   | 106     |