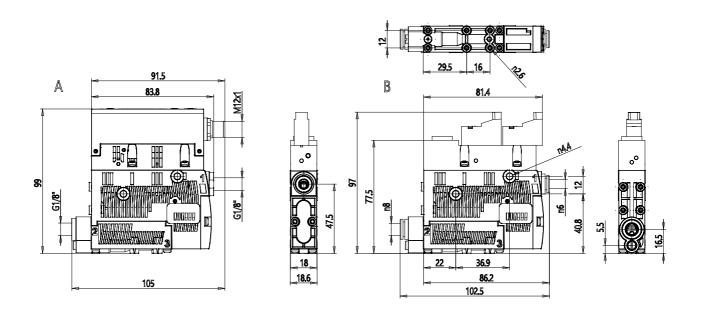

#### DIMENSIONS

| Nozzle Ø (mm)                             | 1.5     |
|-------------------------------------------|---------|
| Degree of discharge (%)                   | 85      |
| Max suction capacity ((I/min))            | 65.5    |
| Consumption ((I/min))                     | 98      |
| Exhaust consumption ((m <sup>3</sup> /h)) | 7.2     |
| Noise in suction ([db(A)])                | 65      |
| Noise in mantaining ([db(A)])             | 77      |
| Working pressure (bar)                    | 3 - 6   |
| Int diameter compressed air tube (mm)     | 4       |
| Int diameter for vacuum tube (mm)         | 6       |
| Delta temperature (°C)                    | 0 / 50° |
| L (mm)                                    | 93      |
| L1 (mm)                                   | 106     |