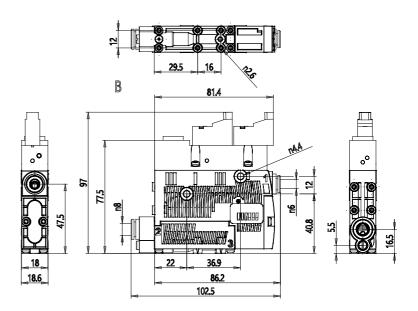

## DIMENSIONS

| Nozzle Ø (mm)                         | 1.5     |
|---------------------------------------|---------|
| Degree of discharge (%)               | 85      |
| Max suction capacity ((I/min))        | 65.5    |
| Consumption ((I/min))                 | 98      |
| Exhaust consumption ((m³/h))          | 7.2     |
| Noise in suction ([db(A)])            | 65      |
| Noise in mantaining ([db(A)])         | 77      |
| Working pressure (bar)                | 3 - 6   |
| Int diameter compressed air tube (mm) | 4       |
| Int diameter for vacuum tube (mm)     | 6       |
| Delta temperature (°C)                | 0 / 50° |
| L (mm)                                | 93      |
| L1 (mm)                               | 106     |