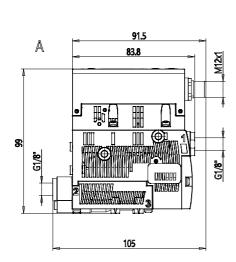

## DIMENSIONS

| Nozzle Ø (mm)                         | 1.5     |
|---------------------------------------|---------|
| Degree of discharge (%)               | 85      |
| Max suction capacity ((I/min))        | 65.5    |
| Consumption ((I/min))                 | 98      |
| Exhaust consumption ((m³/h))          | 7.2     |
| Noise in suction ([db(A)])            | 65      |
| Noise in mantaining ([db(A)])         | 77      |
| Working pressure (bar)                | 3 - 6   |
| Int diameter compressed air tube (mm) | 4       |
| Int diameter for vacuum tube (mm)     | 6       |
| Delta temperature (°C)                | 0 / 50° |
| L (mm)                                | 93      |
| L1 (mm)                               | 106     |