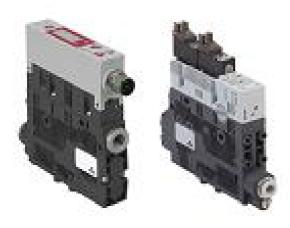

## **Compact ejectors - Series VES**

Product code: VES-15NO-I

### TECHNICAL DATA

| Series                  | VES                                     |
|-------------------------|-----------------------------------------|
| Venturi nozzle diameter | 15 = 1.5 mm                             |
| Valve type              | NO = with vacuum at rest position       |
| Version                 | I = saving of compressed air + I/O LINK |