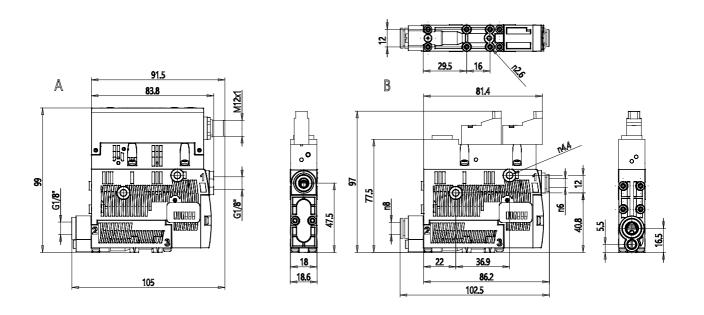

#### DIMENSIONS

| Nozzle Ø (mm)                             | 1.5     |
|-------------------------------------------|---------|
| Degree of discharge (%)                   | 85      |
| Max suction capacity ((I/min))            | 65.5    |
| Consumption ((I/min))                     | 98      |
| Exhaust consumption ((m <sup>3</sup> /h)) | 7.2     |
| Noise in suction ([db(A)])                | 65      |
| Noise in mantaining ([db(A)])             | 77      |
| Working pressure (bar)                    | 3 - 6   |
| Int diameter compressed air tube (mm)     | 4       |
| Int diameter for vacuum tube (mm)         | 6       |
| Delta temperature (°C)                    | 0 / 50° |
| L (mm)                                    | 93      |
| L1 (mm)                                   | 106     |