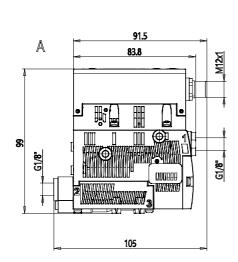

## DIMENSIONS

| Nozzle Ø (mm)                         | 1.5     |
|---------------------------------------|---------|
| Degree of discharge (%)               | 85      |
| Max suction capacity ((I/min))        | 65.5    |
| Consumption ((I/min))                 | 98      |
| Exhaust consumption ((m³/h))          | 7.2     |
| Noise in suction ([db(A)])            | 65      |
| Noise in mantaining ([db(A)])         | 77      |
| Working pressure (bar)                | 3 - 6   |
| Int diameter compressed air tube (mm) | 4       |
| Int diameter for vacuum tube (mm)     | 6       |
| Delta temperature (°C)                | 0 / 50° |
| L (mm)                                | 93      |
| L1 (mm)                               | 106     |