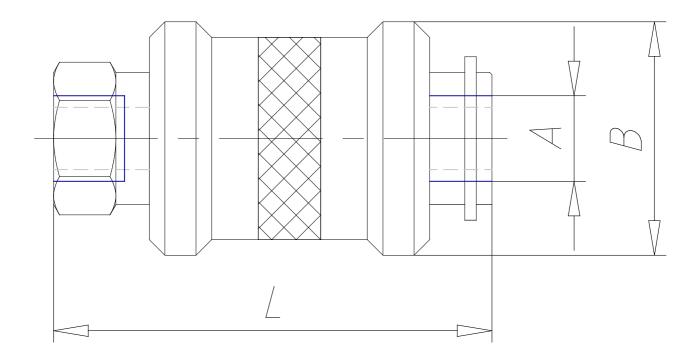

## TECHNICAL DATA

| Mod.                            | VMS-112-1/2 |
|---------------------------------|-------------|
| A                               | G1/2        |
| ØB (mm)                         | 40.0        |
| L (mm)                          | 75.0        |
| Flow at 6 bar ΔP 1 (NI/min) 1-2 | 3350        |
| Flow at 6 bar ΔP 1 (NI/min) 2-3 | 4030        |
| Operating pressure (bar)        | 0÷15        |
| Operating temp. (°C)            | -10 ÷ 80    |

## DIMENSIONS

| Mod.                            | VMS-112-1/2 |
|---------------------------------|-------------|
| A                               | G1/2        |
| ØB (mm)                         | 40.0        |
| L (mm)                          | 75.0        |
| Flow at 6 bar ΔP 1 (NI/min) 1-2 | 3350        |
| Flow at 6 bar ΔP 1 (NI/min) 2-3 | 4030        |
| Operating pressure (bar)        | 0÷15        |
| Operating temp. (°C)            | -10 ÷ 80    |