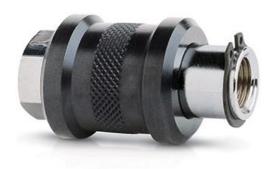

## Valves to guide - Series VMS

Product code: VMS-118-1/8

Datasheet creation date: 10/03/2025 12:06

Check the most updated document online 3 click here

## Valves to guide - Series VMS

Product code: VMS-118-1/8