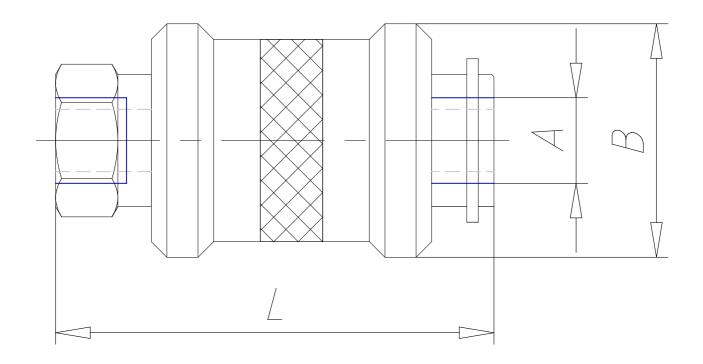

## TECHNICAL DATA

| Mod.                            | VMS-118-1/8 |
|---------------------------------|-------------|
| A                               | G1/8        |
| ØB (mm)                         | 25.0        |
| L (mm)                          | 48.0        |
| Flow at 6 bar ΔP 1 (NI/min) 1-2 | 600         |
| Flow at 6 bar ΔP 1 (NI/min) 2-3 | 740         |
| Operating pressure (bar)        | 0÷15        |
| Operating temp. (°C)            | -10 ÷ 80    |

## DIMENSIONS

| Mod.                            | VMS-118-1/8 |
|---------------------------------|-------------|
| A                               | G1/8        |
| ØB (mm)                         | 25.0        |
| L (mm)                          | 48.0        |
| Flow at 6 bar ΔP 1 (NI/min) 1-2 | 600         |
| Flow at 6 bar ΔP 1 (NI/min) 2-3 | 740         |
| Operating pressure (bar)        | 0÷15        |
| Operating temp. (°C)            | -10 ÷ 80    |