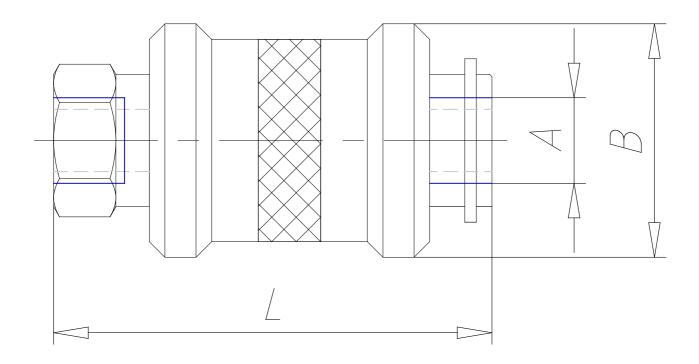

## TECHNICAL DATA

| Mod.                            | VMS-134-3/4 |
|---------------------------------|-------------|
| Α                               | G3/4        |
| ØB (mm)                         | 49.5        |
| L (mm)                          | 83.0        |
| Flow at 6 bar ΔP 1 (NI/min) 1-2 | 5350        |
| Flow at 6 bar ΔP 1 (NI/min) 2-3 | 5000        |
| Operating pressure (bar)        | 0÷15        |
| Operating temp. (°C)            | -10 ÷ 80    |

## DIMENSIONS

| Mod.                                    | VMS-134-3/4 |
|-----------------------------------------|-------------|
| A                                       | G3/4        |
| ØB (mm)                                 | 49.5        |
| L (mm)                                  | 83.0        |
| Flow at 6 bar ΔP 1 (NI/min) 1-2         | 5350        |
| Flow at 6 bar $\Delta P$ 1 (NI/min) 2-3 | 5000        |
| Operating pressure (bar)                | 0÷15        |
| Operating temp. (°C)                    | -10 ÷ 80    |