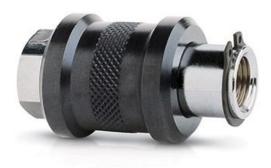

## Valves to guide - Series VMS

Product code: VMS-138-3/8

Datasheet creation date: 10/03/2025 12:06

Check the most updated document online 3 click here

## Valves to guide - Series VMS

Product code: VMS-138-3/8