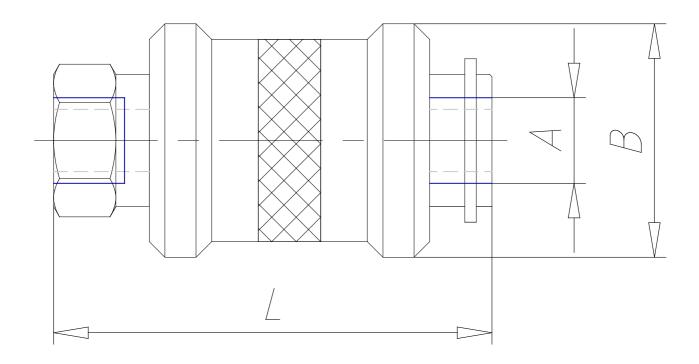

## TECHNICAL DATA

| Mod.                            | VMS-138-3/8 |
|---------------------------------|-------------|
| A                               | G3/8        |
| ØB (mm)                         | 35.0        |
| L (mm)                          | 70.0        |
| Flow at 6 bar ΔP 1 (NI/min) 1-2 | 2100        |
| Flow at 6 bar ΔP 1 (NI/min) 2-3 | 1830        |
| Operating pressure (bar)        | 0÷15        |
| Operating temp. (°C)            | -10 ÷ 80    |

## DIMENSIONS

| Mod.                            | VMS-138-3/8 |
|---------------------------------|-------------|
| A                               | G3/8        |
| ØB (mm)                         | 35.0        |
| L (mm)                          | 70.0        |
| Flow at 6 bar ΔP 1 (NI/min) 1-2 | 2100        |
| Flow at 6 bar ΔP 1 (NI/min) 2-3 | 1830        |
| Operating pressure (bar)        | 0÷15        |
| Operating temp. (°C)            | -10 ÷ 80    |