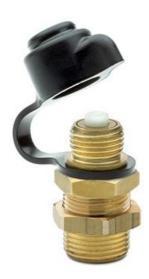

## Mod. VPC2 tube connection - Air brake fittings series 9000

Product code: VPC2 M16X1,5-8-M18X1,5

Datasheet creation date: 10/03/2025 09:03

## Mod. VPC2 tube connection - Air brake fittings series 9000

Product code: VPC2 M16X1,5-8-M18X1,5