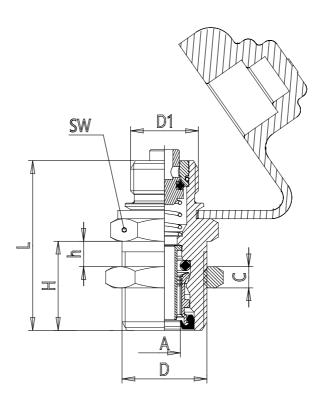

## **DIMENSIONS**

| Cap (mm) | Υ       |
|----------|---------|
| A (mm)   | 8x1     |
| D (mm)   | M18x1.5 |
| D1 (mm)  | M16x1.5 |
| C (mm)   | 5.5     |
| H (mm)   | 21      |
| h (mm)   | 2.5     |
| G (mm)   | 17      |
| G1 (mm)  | 18.5    |
| L (mm)   | 40      |
| SW (mm)  | 20      |
| SW1 (mm) | 22      |
| D03 (mm) | 17      |
| D04 (mm) | 24      |