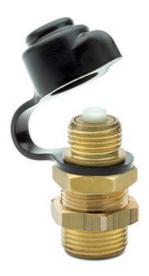

## Mod. VPC2 tube connection - Air brake fittings series 9000

Product code: VPC2 M16X1,5-8-M20X1,5

Datasheet creation date: 10/03/2025 09:03

## Mod. VPC2 tube connection - Air brake fittings series 9000

Product code: VPC2 M16X1,5-8-M20X1,5