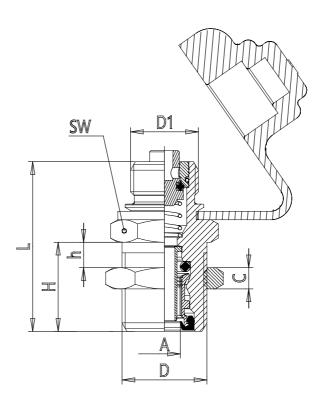

## DIMENSIONS

| Cap (mm) | Υ       |
|----------|---------|
| A (mm)   | 8x1     |
| D (mm)   | M20x1.5 |
| D1 (mm)  | M16x1.5 |
| C (mm)   | 5.0     |
| H (mm)   | 21      |
| h (mm)   | 2.5     |
| G (mm)   | 17      |
| G1 (mm)  | 18.5    |
| L (mm)   | 40      |
| SW (mm)  | 22      |
| SW1 (mm) | 24      |
| D03 (mm) | 17      |
| D04 (mm) | 24      |