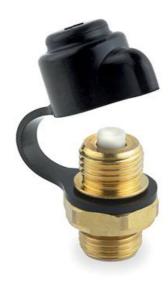

## Mod. VPC2 - Air brake fittings series 9000

Product code: VPC2 M16X1,5B-M16X1,5

Datasheet creation date: 10/03/2025 09:03

Check the most updated document online 3 click here

## Mod. VPC2 - Air brake fittings series 9000

Product code: VPC2 M16X1,5B-M16X1,5