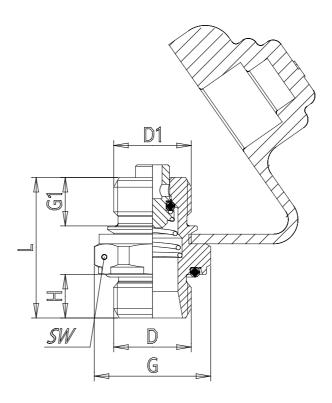

## DIMENSIONS

| Cap (mm) | Υ       |
|----------|---------|
| A (mm)   | -       |
| D (mm)   | M16x1.5 |
| D1 (mm)  | M16x1.5 |
| C (mm)   | 0       |
| H (mm)   | 9       |
| h (mm)   | -5      |
| G (mm)   | 9       |
| G1 (mm)  | 10      |
| L (mm)   | 29      |
| SW (mm)  | 22      |
| SW1 (mm) | 0       |
| D03 (mm) | 17      |
| D04 (mm) | 19.5    |