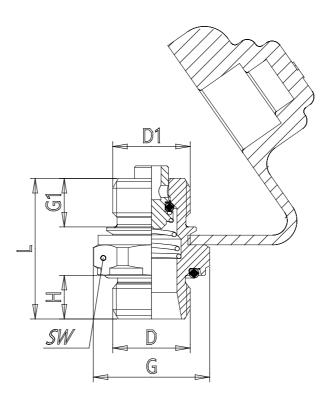

## DIMENSIONS

| Cap (mm) | Υ       |
|----------|---------|
| A (mm)   | -       |
| D (mm)   | M22x1.5 |
| D1 (mm)  | M16x1.5 |
| C (mm)   | 0       |
| H (mm)   | 9       |
| h (mm)   | 0       |
| G (mm)   | 9       |
| G1 (mm)  | 10      |
| L (mm)   | 29      |
| SW (mm)  | 28      |
| SW1 (mm) | 0       |
| D03 (mm) | 23      |
| D04 (mm) | 20.0    |