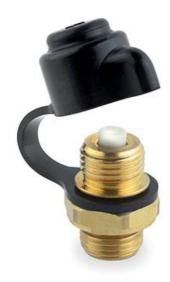

## Mod. VPC2 - Air brake fittings series 9000

Product code: VPC2 M22X1,5B-M16X1,5

Datasheet creation date: 10/03/2025 09:03

Check the most updated document online 3 click here

## Mod. VPC2 - Air brake fittings series 9000

Product code: VPC2 M22X1,5B-M16X1,5