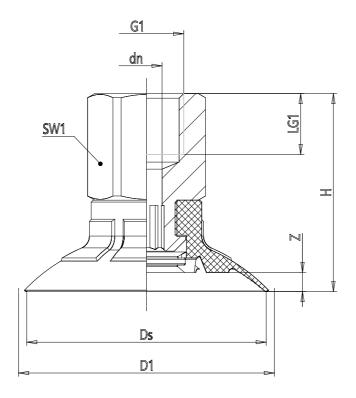

## DIMENSIONS

| DN (mm)     | 4.1        |
|-------------|------------|
| DS (mm)     | 16.4       |
| D1 (mm)     | 18.5       |
| G1          | G1/8       |
| H (mm)      | 24.0       |
| HM (mm)     | 16.0       |
| HF (mm)     | 24         |
| LG1 (mm)    | 8.0        |
| SW1 (mm)    | 14         |
| Z (mm)      | 1.5        |
| Suction pad | VPCF 0150E |
| Nipple      | NPS-G-1/8  |