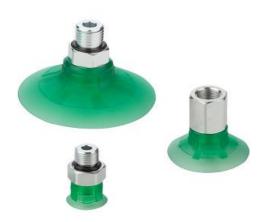

## Series VPCF round flat suction pads - Series VPCF

Product code: VPCF-0150E-1/8M

Datasheet creation date: 10/03/2025 12:20

Check the most updated document online 3 click here

## Series VPCF round flat suction pads - Series VPCF

Product code: VPCF-0150E-1/8M