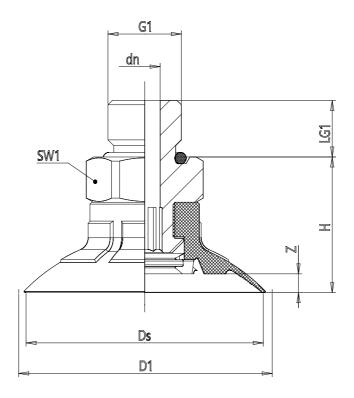

## **DIMENSIONS**

| DN (mm)     | 4.1        |
|-------------|------------|
| DS (mm)     | 16.4       |
| D1 (mm)     | 18.5       |
| G1          | G1/8       |
| H (mm)      | 16.0       |
| HM (mm)     | 16.0       |
| HF (mm)     | 24         |
| LG1 (mm)    | 7.5        |
| SW1 (mm)    | 14         |
| Z (mm)      | 1.5        |
| Suction pad | VPCF 0150E |
| Nipple      | NPS-G-1/8  |