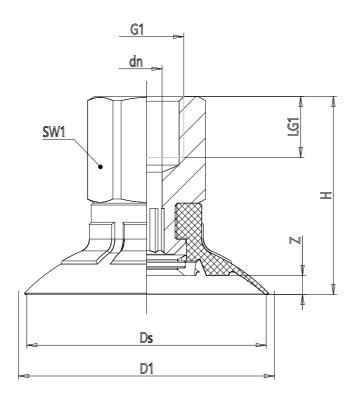

### DIMENSIONS

| DN (mm)     | 4.1        |
|-------------|------------|
| DS (mm)     | 21.4       |
| D1 (mm)     | 23.3       |
| G1          | G1/8       |
| H (mm)      | 25.0       |
| HM (mm)     | 17.0       |
| HF (mm)     | 25         |
| LG1 (mm)    | 8.0        |
| SW1 (mm)    | 14         |
| Z (mm)      | 2.0        |
| Suction pad | VPCF 0200E |
| Nipple      | NPS-G-1/8  |