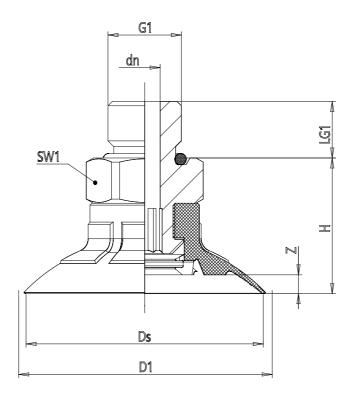

## DIMENSIONS

| DN (mm)     | 4.1        |
|-------------|------------|
| DS (mm)     | 21.4       |
| D1 (mm)     | 23.3       |
| G1          | G1/8       |
| H (mm)      | 17.0       |
| HM (mm)     | 17.0       |
| HF (mm)     | 25         |
| LG1 (mm)    | 7.5        |
| SW1 (mm)    | 14         |
| Z (mm)      | 2.0        |
| Suction pad | VPCF 0200E |
| Nipple      | NPS-G-1/8  |