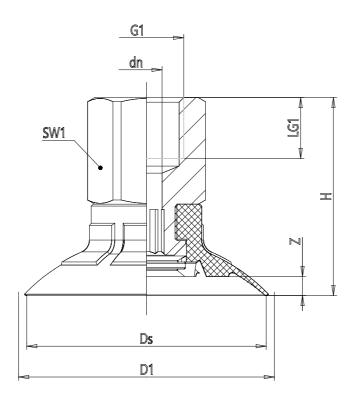

### DIMENSIONS

| DN (mm)     | 4.1        |
|-------------|------------|
| DS (mm)     | 26.4       |
| D1 (mm)     | 28.0       |
| G1          | G1/8       |
| H (mm)      | 25.0       |
| HM (mm)     | 17.0       |
| HF (mm)     | 25         |
| LG1 (mm)    | 8.0        |
| SW1 (mm)    | 14         |
| Z (mm)      | 2.0        |
| Suction pad | VPCF 0250E |
| Nipple      | NPS-G-1/8  |