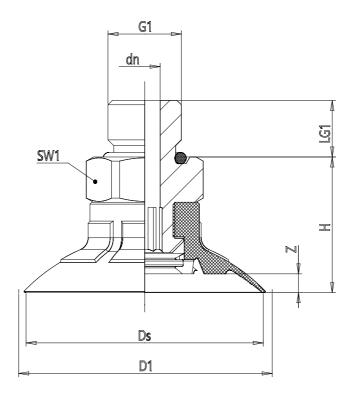

## DIMENSIONS

| DN (mm)     | 4.1        |
|-------------|------------|
| DS (mm)     | 26.4       |
| D1 (mm)     | 28.0       |
| G1          | G1/8       |
| H (mm)      | 17.0       |
| HM (mm)     | 17.0       |
| HF (mm)     | 25         |
| LG1 (mm)    | 7.5        |
| SW1 (mm)    | 14         |
| Z (mm)      | 2.0        |
| Suction pad | VPCF 0250E |
| Nipple      | NPS-G-1/8  |