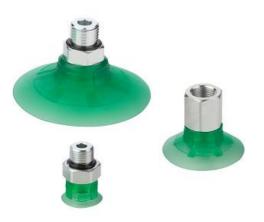

# Series VPCF round flat suction pads - Series VPCF

Product code: VPCF-0300E-1/8M

### TECHNICAL DATA

| Series      | VP            |
|-------------|---------------|
| Shape       | C = circular  |
| Version     | F = flat      |
| Diameters   | 0300 = 30 mm  |
| Materials   | E = elastodur |
| Thread size | G1/8          |
| Thread type | M = male      |