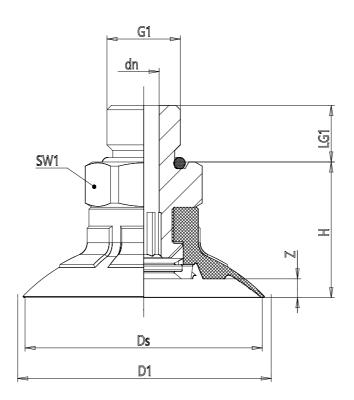

### DIMENSIONS

| DN (mm)     | 4.1        |
|-------------|------------|
| DS (mm)     | 31.4       |
| D1 (mm)     | 33.6       |
| G1          | G1/8       |
| H (mm)      | 18.0       |
| HM (mm)     | 18.0       |
| HF (mm)     | 26         |
| LG1 (mm)    | 7.5        |
| SW1 (mm)    | 14         |
| Z (mm)      | 2.5        |
| Suction pad | VPCF 0300E |
| Nipple      | NPS-G-1/8  |