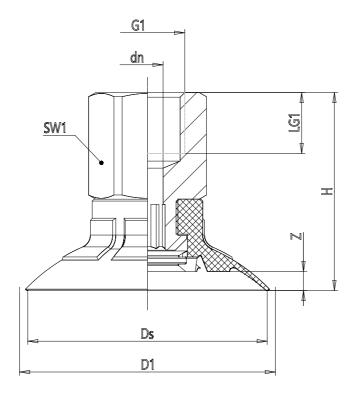

## **DIMENSIONS**

| DN (mm)     | 6.1        |
|-------------|------------|
| DS (mm)     | 51.4       |
| D1 (mm)     | 53.9       |
| G1          | G1/4       |
| H (mm)      | 34.0       |
| HM (mm)     | 24.0       |
| HF (mm)     | 34         |
| LG1 (mm)    | 12.0       |
| SW1 (mm)    | 17         |
| Z (mm)      | 3.5        |
| Suction pad | VPCF 0650E |
| Nipple      | NPS-A-1/4  |