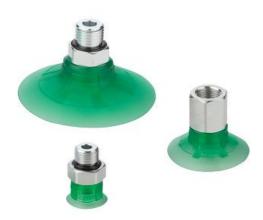

## Series VPCF round flat suction pads - Series VPCF

Product code: VPCF-0500E-1/4F

Datasheet creation date: 10/03/2025 12:21

Check the most updated document online 3 click here

## Series VPCF round flat suction pads - Series VPCF

Product code: VPCF-0500E-1/4F