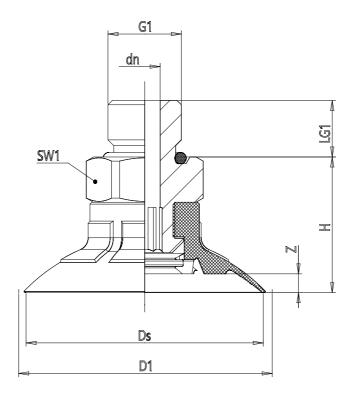

## **DIMENSIONS**

| DN (mm)     | 6.1        |
|-------------|------------|
| DS (mm)     | 51.4       |
| D1 (mm)     | 53.9       |
| G1          | G1/4       |
| H (mm)      | 24.0       |
| HM (mm)     | 24.0       |
| HF (mm)     | 34         |
| LG1 (mm)    | 10.0       |
| SW1 (mm)    | 17         |
| Z (mm)      | 3.5        |
| Suction pad | VPCF 0650E |
| Nipple      | NPS-A-1/4  |