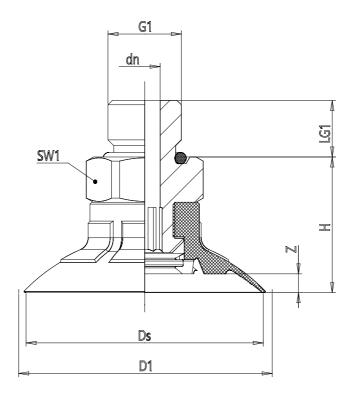

## DIMENSIONS

| DN (mm)     | 6.1        |
|-------------|------------|
| DS (mm)     | 61.2       |
| D1 (mm)     | 65.0       |
| G1          | G1/4       |
| H (mm)      | 26.0       |
| HM (mm)     | 26.0       |
| HF (mm)     | 36         |
| LG1 (mm)    | 10.0       |
| SW1 (mm)    | 17         |
| Z (mm)      | 5.1        |
| Suction pad | VPCF 0600E |
| Nipple      | NPS-A-1/4  |