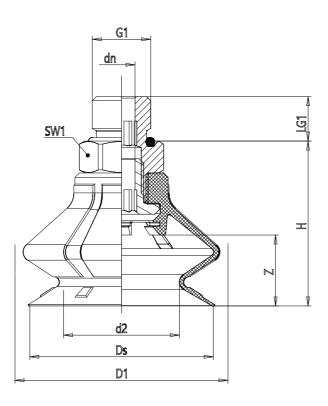

## DIMENSIONS

| DN (mm)     | 1.8        |
|-------------|------------|
| DS (mm)     | 10.3       |
| D1 (mm)     | 11.3       |
| G1          | M5         |
| H (mm)      | 18         |
| HM (mm)     | 18         |
| HF (mm)     | 23         |
| LG1 (mm)    | 4.7        |
| SW1 (mm)    | 8          |
| Z (mm)      | 4          |
| Suction pad | VPCL 0100E |
| Nipple      | NPS-B-M5   |