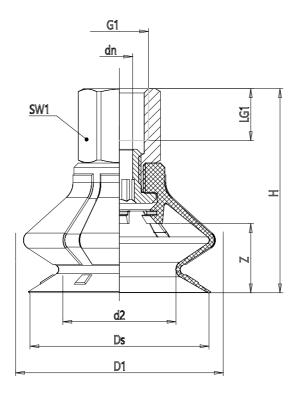

## **DIMENSIONS**

| DN (mm)     | 4.1        |
|-------------|------------|
| DS (mm)     | 15.4       |
| D1 (mm)     | 19.7       |
| G1          | G1/8       |
| H (mm)      | 29         |
| HM (mm)     | 21         |
| HF (mm)     | 29         |
| LG1 (mm)    | 8.0        |
| SW1 (mm)    | 14         |
| Z (mm)      | 6          |
| Suction pad | VPCL 0150E |
| Nipple      | NPS-G-1/8  |