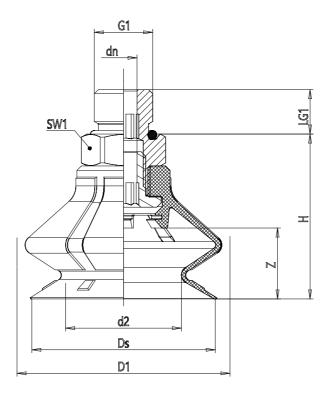

## DIMENSIONS

| DN (mm)     | 4.1        |
|-------------|------------|
| DS (mm)     | 15.4       |
| D1 (mm)     | 19.7       |
| G1          | G1/8       |
| H (mm)      | 21         |
| HM (mm)     | 21         |
| HF (mm)     | 29         |
| LG1 (mm)    | 7.5        |
| SW1 (mm)    | 14         |
| Z (mm)      | 6          |
| Suction pad | VPCL 0150E |
| Nipple      | NPS-G-1/8  |